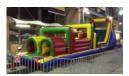

Obstacle Course Two opponents race through and over a variety of challenges on this huge obstacle course, attempting to be the first to complete. The course requires a 20 ft. wide x 70 ft. long x 17 ft. high space and can be set on grass, asphalt, concrete or indoors. Power is needed though we can arrange to bring generators.