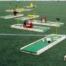

*Golf* - 9-Hole Classic Miniature Course Features a variety of challenges and obstacles, including the individual holes, golf clubs, balls, score cards and attendant. Setup requires access to the area at least 2 hours prior to the event, a minimum of a 3-ft. x 6-ft. space for each of the nine sections and may need access to electric.