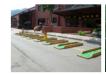

Carnival Booths / Tents & Games Choose from 6, 9 or 12 booth games with striped skirts and awnings and/or tents, with classic carnival games like Duck Pond, Frog Bog, Bass Master, Milk Can Toss, Ring Toss, Milk Bottle Spill, Balloon Darts, Dime Toss, Push Cars, Ping Pong Fishbowls, Cartoon Wheel, and Hoop the Block. Ask about adding the High Striker!