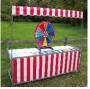

Carnival Booths / Tents & Games Choose from 6, 9 or 12 booth games with striped skirts and awnings and/or tents, with classic carnival games like Duck Pond, Frog Bog, Bass Master, Milk Can Toss, Ring Toss, Milk Bottle Spill, Balloon Darts, Dime Toss, Push Cars, Ping Pong Fishbowls, Cartoon Wheel, and Hoop the Block. Ask about adding the High Striker!