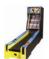

Skeeball (*classic arcade game*) Includes a classic style game and a basketball theme version skeeball game. Each requires a 12-ft. x 3-ft. level pace with direct access to electric, *available in a package of 2 machines, or with other select games*.

Skeeball (*inflated style*) Enjoy Skeeball on a grand scale with this inflated version of the classic arcade game. The unit requires a 9-ft. x 16-ft. x 8-ft. high space with direct access to 110-volt 20-amp electric power.