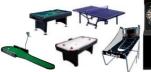

Arcade Parlor Games Air Hockey, Pool Table, Dome Hockey, Ping Pong, Foosball, Basketball Pop Shot and Electronic Darts, Electronic Golf Putt, with the added option of Skeeball.

Archery Tag Two teams of 6 to 8 players each [up to 16 players at once] are outfitted with "marshmallow" foam tipped arrows, a bow and face mask. The objectives? Hit an opponent with an arrow to tag them out of the game or catch an opponent's arrow to get a teammate back into play and/or to dodge and use the free-standing obstacles.