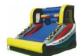

Inflatable Double Shot Basketball This inflatable requires a 9-ft. x 10-ft. x 8-ft. high level space with direct access to one 110-volt electrical outlet, available in a package with other select novelties.