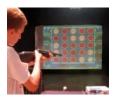

**Target Shooting Gallery** Choose from a variety of target challenges, pick either a laser rifle or laser pistol and then stand, take aim and shoot at the 8-ft. x 10-ft. screen image, attempting to register "hits" on a variety of targets [prairie dogs, wild boar, deer, ducks, etc.]. Each round last 3 to 5 minutes, with one person or two team mates to score. Setup requires a 15-ft. square x 10-ft high space, one 6-ft. banquet table, two chairs and direct access to electric.