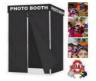

**Photo Booth** - **Pop Up Instant Photo Tent** This tent style photo booth can pop up in just about any space to add a cool, trendy highlight to your party. The tent requires a 5-ft. square x 7-ft. high level space, one 6-ft. table and direct access to electric, *available as an add-on in a package with other select novelties*.