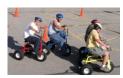

**Trike Racing** Ladies and Gentlemen, start your pedaling! Set up a racecourse on a large, level, hard surface [parking lots work great]. The competitors climb aboard their giant tricycles [sized for teens to adults, the heavy-duty trikes can hold up to 500 pounds] and try to out-maneuver one another to the finish line. The event includes 4 trike bikes and the attendant to officiate over the races.