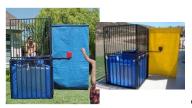

talent network, inc. - 412.264.4727 - mail@talentnetworkinc.com

**Dunk Tank** (*classic*) The classic carnival novelty! A person seated above tank full of water as participants attempt to hit the seat-release lever with ball or beanbag, dropping person into tank of water. The tank is an outdoor only item and requires a level 10-ft. square area with truck accessible delivery and direct access to your hose and water source within 25 to 50 feet.

**Dunk Tank** (*collapsible*) This style of dunk tank is a more compact delivery, eliminating the need to tow [and extra delivery costs]. It features the cage enclosure and lever activated seat-release target, with only difference being the body of the tank is a heavy-duty vinyl receptacle that's filled with water, rather than a bucket. It is an outdoor only item and requires a level 10-ft. area with direct access to your hose and water source within 25 to 50 feet, *available as an add-on in a package of select novelties*.