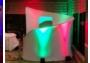

**Photo Booth** - LED Open Air Photo Booth This self-contained photo system includes the free-standing photo kiosk that changes colors and glows and is surrounded by a cool, trendy wrap enclosure. Pick from classic photo strips, 4 x 6-inch size prints or ask about the open-air greenscreen photos option with custom digital backgrounds to fit your event theme.