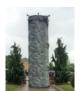

Rock Climbing Wall A 24-ft. tall realistic look and feel Rock Wall accommodates up to 3 climbers at one time and features 3 different degrees of difficulty [easy for the little kids and novices, and more challenging for teens and adults up to 250 lbs.]. The auto belay system ensures a 100% safe climb for children and adults alike. The unit requires direct truck accessibly to a cleared, level outdoor surface [grass or pavement] that is 30-ft. wide by 45-ft. deep x 25-ft. high and free of tree limbs and wires.