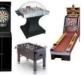

Arcade Parlor Games Air Hockey, Pool Table, Dome Hockey, Ping Pong, Foosball, Basketball Pop Shot and Electronic Darts, Electronic Golf Putt, with the added option of Skeeball.

Archery Tag Two teams of 6 to 8 players each [up to 16 players at once] are outfitted with "marshmallow" foam tipped arrows, a bow and face mask. The objectives? Hit an opponent with an arrow to tag them out of the game or catch an opponent's arrow to get a teammate back into play and/or to dodge and use the free-standing obstacles.

Skeeball (*classic arcade game*) Includes a classic style game and a basketball theme version skeeball game. Each requires a 12-ft. x 3-ft. level pace with direct access to electric, *available in a package of 2 machines, or with other select games*.