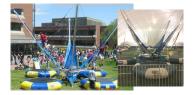

**EuroBungy** Up to 4 jumpers are set up in state-of-the-art harnesses, connected to the patented bungee cords. They jump trampoline style, reaching heights of up to 32 feet! The EuroBungy accommodates both children and adults from 30 lbs. to 180 lbs. Setup requires a truck and trailer accessible 40-ft. square, level space with 40-ft. height clearance free of obstructions, along with direct access to two separate 110-volt 20-amp electrical circuits.